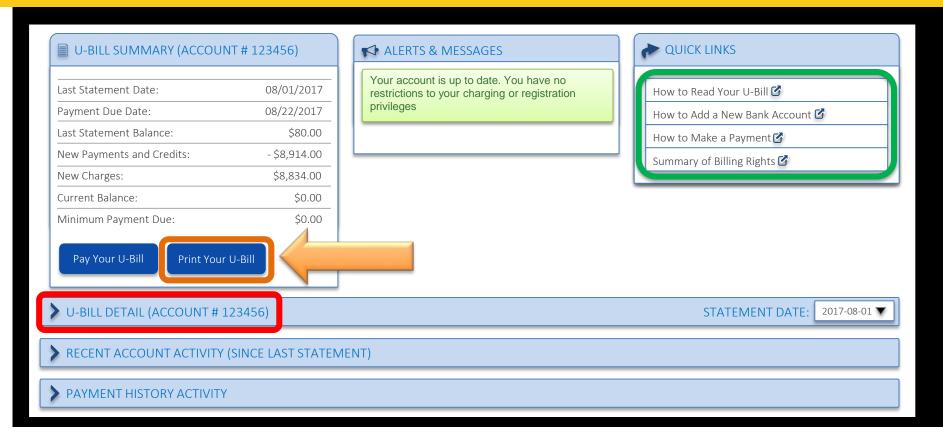

### **U-Bill Summary**

STATEMENT DATE: 20

Notification Method: Email notification of this bill was sent to herky-hawkeye@uiowa.edu at 2017-08-01 12:43:36.651789

#### STATEMENT OF ACCOUNT

| Billing Account # | Amount in Collections | Payment Due Date | Amount Due | Minimum Payment |
|-------------------|-----------------------|------------------|------------|-----------------|
| 123456            | \$0.00                | 8/22/2017        | \$0.00     | \$0.00          |

- Fall and Spring Contract charges (tuition & fees, room & board) can be paid in three installments, all other charges are due in full in the month they are billed.
- The Late Payment Fee is \$25 per occurrence.
- Paying less than the STATEMENT BALANCE DUE will automatically enroll you in the deferred payment plan and result in a \$20 deferred payment fee for the semester.
   YOUR REGISTRATION WILL BE RESTRICTED IF THE MINIMUM PAYMENT IS NOT RECEIVED BEFORE 08-22-2017.
- Your tuition assessment on 08/01/2017:Liberal Arts & Sciences, Resident rate, 15 Semester Hours = \$4,039.50 View Assessment
- Your Available Financial Aid on 08/01/2017: View Aid

#### **DETAILED TRANSACTIONS**

|  | Date Billed | Description                                                                                                                                                                                                                                                                                                                                                                                                                                                                                                                                                                                                                                                                                                                                                                                                                                                                                                                                                                                                                                                                                                                                                                                                                                                                                                                                                                                                                                                                                                                                                                                                                                                                                                                                                                                                                                                                                                                                                                                                                                                                                                                    | Charges    | Payments/Credits       | Balance                 |
|--|-------------|--------------------------------------------------------------------------------------------------------------------------------------------------------------------------------------------------------------------------------------------------------------------------------------------------------------------------------------------------------------------------------------------------------------------------------------------------------------------------------------------------------------------------------------------------------------------------------------------------------------------------------------------------------------------------------------------------------------------------------------------------------------------------------------------------------------------------------------------------------------------------------------------------------------------------------------------------------------------------------------------------------------------------------------------------------------------------------------------------------------------------------------------------------------------------------------------------------------------------------------------------------------------------------------------------------------------------------------------------------------------------------------------------------------------------------------------------------------------------------------------------------------------------------------------------------------------------------------------------------------------------------------------------------------------------------------------------------------------------------------------------------------------------------------------------------------------------------------------------------------------------------------------------------------------------------------------------------------------------------------------------------------------------------------------------------------------------------------------------------------------------------|------------|------------------------|-------------------------|
|  | 07/01/2017  | Balance Forward                                                                                                                                                                                                                                                                                                                                                                                                                                                                                                                                                                                                                                                                                                                                                                                                                                                                                                                                                                                                                                                                                                                                                                                                                                                                                                                                                                                                                                                                                                                                                                                                                                                                                                                                                                                                                                                                                                                                                                                                                                                                                                                |            |                        | \$80.00                 |
|  | 07/17/2017  | Tuition & Fees Assessment Fall 2017                                                                                                                                                                                                                                                                                                                                                                                                                                                                                                                                                                                                                                                                                                                                                                                                                                                                                                                                                                                                                                                                                                                                                                                                                                                                                                                                                                                                                                                                                                                                                                                                                                                                                                                                                                                                                                                                                                                                                                                                                                                                                            | \$4,039.50 |                        | \$4,119.50              |
|  | 07/18/2017  | Estimate – Federal Direct Parent Plus Loan Fall 2017 i                                                                                                                                                                                                                                                                                                                                                                                                                                                                                                                                                                                                                                                                                                                                                                                                                                                                                                                                                                                                                                                                                                                                                                                                                                                                                                                                                                                                                                                                                                                                                                                                                                                                                                                                                                                                                                                                                                                                                                                                                                                                         |            | -\$4,039.50            | \$80.00                 |
|  | 0//22/201/  | Payment from ACH 1                                                                                                                                                                                                                                                                                                                                                                                                                                                                                                                                                                                                                                                                                                                                                                                                                                                                                                                                                                                                                                                                                                                                                                                                                                                                                                                                                                                                                                                                                                                                                                                                                                                                                                                                                                                                                                                                                                                                                                                                                                                                                                             |            | ->80.00                | \$0.00                  |
|  | 07/30/2017  | Residence Hall Board Contract Fall 2017 i                                                                                                                                                                                                                                                                                                                                                                                                                                                                                                                                                                                                                                                                                                                                                                                                                                                                                                                                                                                                                                                                                                                                                                                                                                                                                                                                                                                                                                                                                                                                                                                                                                                                                                                                                                                                                                                                                                                                                                                                                                                                                      | \$1,525.00 |                        | \$1,5 .5.00             |
|  | 07/30/2017  | Residence Hall Room Contract Fall 2017 i                                                                                                                                                                                                                                                                                                                                                                                                                                                                                                                                                                                                                                                                                                                                                                                                                                                                                                                                                                                                                                                                                                                                                                                                                                                                                                                                                                                                                                                                                                                                                                                                                                                                                                                                                                                                                                                                                                                                                                                                                                                                                       | \$3,269.50 |                        | \$4,7 <mark>4.50</mark> |
|  | 07/31/2017  | ESTIMATE - LEGISIA DILECT EQUELLE LINE FOR TAIL TO THE TOTAL |            | २२, <del>४</del> २४,२८ | 40.00 بَـرِ             |
|  | 07/31/2017  | Estimate – Unsubsidized Stafford Loan Fall 2017 i                                                                                                                                                                                                                                                                                                                                                                                                                                                                                                                                                                                                                                                                                                                                                                                                                                                                                                                                                                                                                                                                                                                                                                                                                                                                                                                                                                                                                                                                                                                                                                                                                                                                                                                                                                                                                                                                                                                                                                                                                                                                              |            | \$1,340.00             | \$0.00                  |
|  |             |                                                                                                                                                                                                                                                                                                                                                                                                                                                                                                                                                                                                                                                                                                                                                                                                                                                                                                                                                                                                                                                                                                                                                                                                                                                                                                                                                                                                                                                                                                                                                                                                                                                                                                                                                                                                                                                                                                                                                                                                                                                                                                                                |            |                        |                         |
|  |             |                                                                                                                                                                                                                                                                                                                                                                                                                                                                                                                                                                                                                                                                                                                                                                                                                                                                                                                                                                                                                                                                                                                                                                                                                                                                                                                                                                                                                                                                                                                                                                                                                                                                                                                                                                                                                                                                                                                                                                                                                                                                                                                                |            |                        |                         |
|  |             |                                                                                                                                                                                                                                                                                                                                                                                                                                                                                                                                                                                                                                                                                                                                                                                                                                                                                                                                                                                                                                                                                                                                                                                                                                                                                                                                                                                                                                                                                                                                                                                                                                                                                                                                                                                                                                                                                                                                                                                                                                                                                                                                |            |                        |                         |
|  |             |                                                                                                                                                                                                                                                                                                                                                                                                                                                                                                                                                                                                                                                                                                                                                                                                                                                                                                                                                                                                                                                                                                                                                                                                                                                                                                                                                                                                                                                                                                                                                                                                                                                                                                                                                                                                                                                                                                                                                                                                                                                                                                                                |            |                        |                         |
|  |             |                                                                                                                                                                                                                                                                                                                                                                                                                                                                                                                                                                                                                                                                                                                                                                                                                                                                                                                                                                                                                                                                                                                                                                                                                                                                                                                                                                                                                                                                                                                                                                                                                                                                                                                                                                                                                                                                                                                                                                                                                                                                                                                                | \$8,834.00 | -\$8,914.00            | \$0.00                  |

#### **SUMMARY OF TRANSACTIONS**

| Last Statement Balance                   | - Payments and Credits    | + Current Charges | = Current Statement Balance |
|------------------------------------------|---------------------------|-------------------|-----------------------------|
| \$80.00                                  | -\$8,914.00               | \$8,834.00        | \$0.00                      |
| Billing Account # Name – University ID # |                           | Statement Date    | Minimum Payment             |
| 123456                                   | Hawkeye, Herky - 01234567 | 8/1/2017          | \$0.00                      |